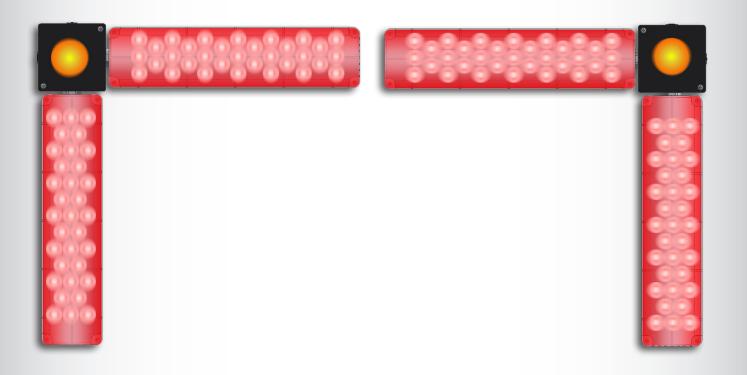

### LIGHTING & COMMUNICATION

- Communication Lights for Safe Loading
- Mount Above the Interior Top Corners of the Dock Door
- Lights Extend Along the Top Edges of the Interior Dock Door Opening
- Integrate with a Light Communication or TPR Restraint Controls from Systems, LLC
- ► Extended Lights Change Between Red and Green
- Middle Cautionary Amber Light to Warn of Fault or Bypass Conditions
- Lights Act as a Clear Indication to Dock Workers of When its Safe to Enter the Trailer

### LIGHTING & COMMUNICATION

When there is a fault with the restraint, or the controls are put in bypass mode, the middle amber light will illuminate to inform dock workers to proceed with caution.

A light communication system is an important safety component to have at any loading dock. A full system will have red and green exterior lights for the truck driver that are then opposite to the red/green lights on the interior controls for the dock attendant. Edge Lights are an added level of safety to enhance this communication.

Integrate these Edge Lights with the vehicle restraint controls for an automated level of communication to ensure a safe loading process takes place.

Mounted on the interior wall above the top two corners of the dock door, the lights extend out along the edges of the dock door opening to provide a visible indication when it's safe to enter the trailer.

#### **Dimensions and Technical Specifications**

► Length of Light and Box: 19.05"

▶ Width of Light: 3.60"

Extension from Wall: 16.91"

AMP Draw (Per Door): 1.21 A @ 12 VDC

W194 N11481 McCormick Drive • Germantown, WI 53022 Phone: 1.800.643.5424 • Email: sales@allieddocksolutions.com