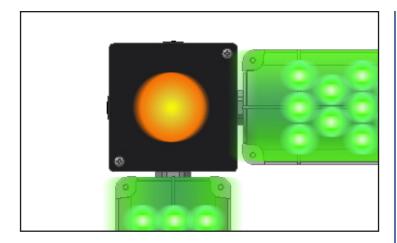

### LIGHTING & COMMUNICATION

- Communication Lights for Safe Loading
- Mount Above the Interior Top Corners of the Dock Door
- Lights Extend Along the Top Edges of the Interior Dock Door Opening
- Integrate with a Light Communication or TPR Restraint Controls from Systems, LLC
- ► Extended Lights Change Between Red and Green
- Middle Cautionary Amber Light to Warn of Fault or Bypass Conditions
- Lights Act as a Clear Indication to Dock Workers of When its Safe to Enter the Trailer

### LIGHTING & COMMUNICATION

When there is a fault with the restraint, or the controls are put in bypass mode, the middle amber light will illuminate to inform dock workers to proceed with caution.

A light communication system is an important safety component to have at any loading dock. A full system will have red and green exterior lights for the truck driver that are then opposite to the red/green lights on the interior controls for the dock attendant. Edge Lights are an added level of safety to enhance this communication.