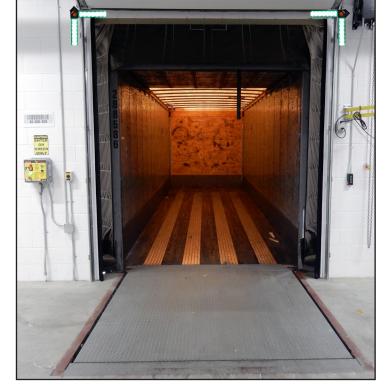

While a light on the controls is good to have, it's not necessarily clear enough to dock workers driving in and out of the trailer on a forklift. By adding Edge Lights around the interior dock door opening, it becomes visibly clear to any dock worker when it's safe or not to enter the trailer.

Integrate these Edge Lights with the vehicle restraint controls for an automated level of communication to ensure a safe loading process takes place.

Mounted on the interior wall above the top two corners of the dock door, the lights extend out along the edges of the dock door opening to provide a visible indication when it's safe to enter the trailer.